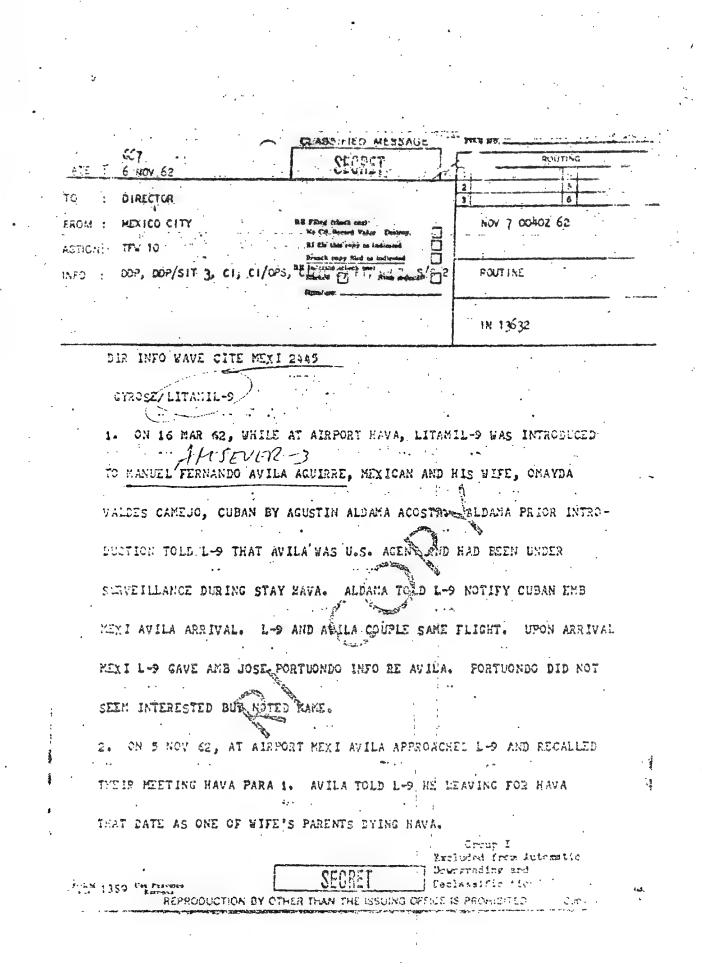

DIR INFO WAVE CITE MEXI 2 345 IN42076

GYRDER LITAMIL- 9

BER: MOLE 1778 (N 10573) K

1. AT 27 DED 32 MEETING, LITAMIL-9 REPORTED NE RECRIVED LEATER FROM "COMMITA" FERNANDEZ IN WHICH SHE TOLD HIM OF CAPT. JODE R. RABEL'S ESCAPE FROM CUBA IN SMALL PLANE ABOUT 15 DED. L-9 VERY PLEASED, SAID "I TOLD YOU SO". L-9 SMID NOT FORSET MALIONES FAU AND <u>LITEM SANCHEZ</u>, SROTHER CELIA SAMONTE, "NO ALSO ANTI COMMUNIETS. L-9 SAID RABEL CLOSE FRIEND ""ZIOUES.

2. L-9 REPORTED AND CARLOS LECHUGA NOW EXPECTED ARRIVE MEXI 29 DEC 69.

END OF MESSAGE

Copy No.

NemoFendum for the Record Subject: LITM IL-9. 8 Nov 62

On the night of 7 Nov 62, LITAMIL-9 called and a mig was held at 2200 at the corner of Melchor Ochapo and Gutenberg. NO SECURITY PROBLEMS NOTED.